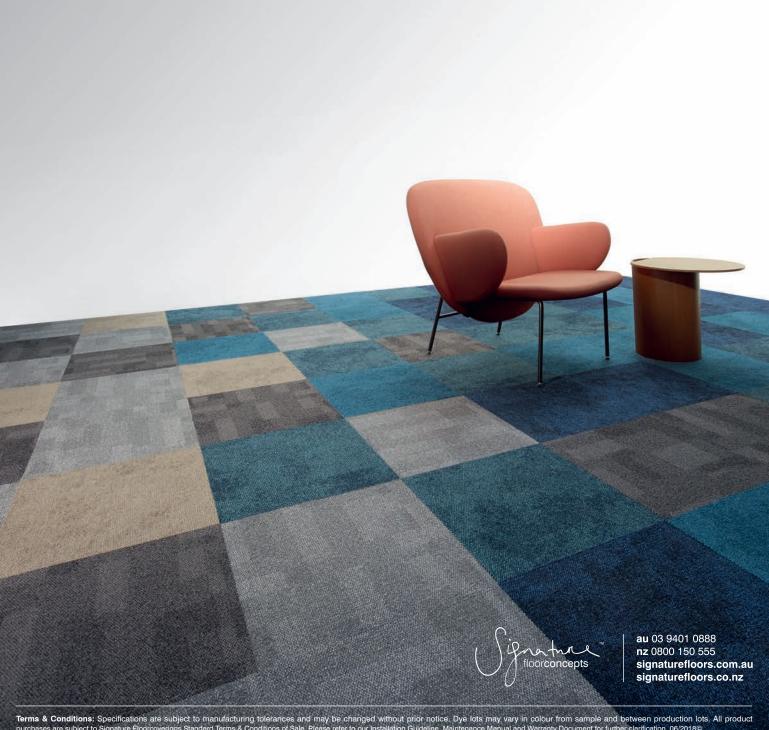

## innovation streamlined with versatility in mind

revamp 1940

variation 4672

define 7147

revise 5315

change 6074

transfer 4067

turn 9447

remodel 3365

**move** 0419

switch 4594

product pixel, shift construction yarn/fibre 646g/m<sup>2</sup> pile weight pile height 4mm 1/10 gauge tile size total thickness carton size total weight dimensional stability

multi-level loop solution dyed nylon 500mm x 500mm 7.0mm (Thermo Bak™) 9.5mm (Comfi Bak®) 5.0kg/m<sup>2</sup> (Thermo Bak<sup>™</sup>) 4.2kg/m² (Comfi Bak®) < 0.15% Thermo Bak™, Comfi Bak® electrostatic propensity fire rating ISO 9239 1 6.5 kw/m<sup>2</sup> critical radiant flux (Thermo Bak™) 9.0 kw/m<sup>2</sup> critical radiant flux (Comfi Bak®) RLA Polymers GS300 recommended adhesive installation method quarter turn, directional, ashlar, brick Comfi Bak® option shapes option