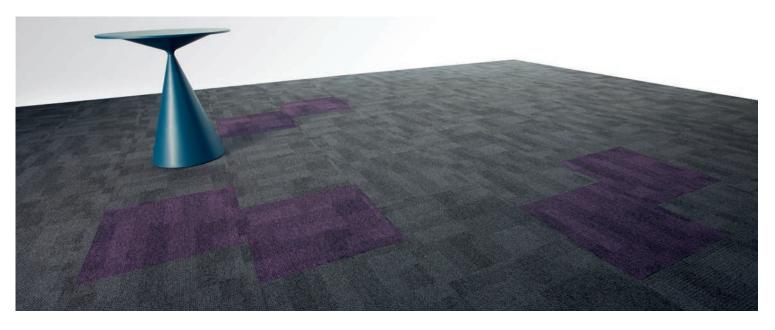

remodel 3365

**move** 0419

switch 4594

product pixel, shift construction yarn/fibre 646g/m<sup>2</sup> pile weight pile height 4mm 1/10 gauge tile size total thickness carton size total weight dimensional stability

multi-level loop solution dyed nylon 500mm x 500mm 7.0mm (Thermo Bak™) 9.5mm (Comfi Bak®) 5.0kg/m<sup>2</sup> (Thermo Bak<sup>™</sup>) 4.2kg/m² (Comfi Bak®) < 0.15% Thermo Bak™, Comfi Bak® electrostatic propensity fire rating ISO 9239 1 6.5 kw/m<sup>2</sup> critical radiant flux (Thermo Bak™) 9.0 kw/m<sup>2</sup> critical radiant flux (Comfi Bak®) RLA Polymers GS300 recommended adhesive installation method quarter turn, directional, ashlar, brick Comfi Bak® option shapes option